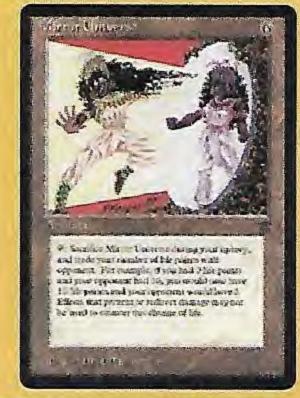

play, remove it from the game.

SC ( ...

U1: Put a white or black creature from your graveyard into play as

though it were just summoned. That creature now has an additional

CR Rating Artist Cost

HHu U3

City of Brass and

try to run you out of life,

some run you out of cards.

The Mirror Universe deck? It

runs itself out of life! Protect

counterspells and use mana

burn to knock yourself down

to one life. Then tap a City of

Brass, take one more point to

reduce yourself to zero, use

the Mirror and zap-powie!

You've got your opponent's

life and he's got the big

the Mirror with various

Mirror Universe: Some decks

Sets Found

Name

Foresight

Forget

0/7.

Description

RR: Give Eel +2/+0 and Electric Eel does 1 damage to you. Take 1 domage when summoning Electric Eel. 1/1.





MIRROR UNIVERSE

EC U •••• DWi UU2 A,B,U,R,4th Control Magic Control target creature until enchantment is discarded or game ends. Copy Artifact EN R •••• AWe UT Duplicate any artifact in play. Treat duplicate as both enchantment and artifact.

Coral Reef EN C •• AWe UU Put four polyp counters on Coral Reef. O: sacrifice an Island for 2 polyps. U: tap and place +0/+1 counter on target blue creature you

control, Remove 1 polyp counter. INT U •••• Multi UU A,B,U,R,4TH,IA Counterspell Counter target spell as it is being cast. Artists: MPo, LWi

Creature Bond EC ( •• AMa U1 A,B,U,R,4th If target creature goes to the graveyard, do damage equaling creature's taughness to creature's controller.

Dance of Many EN R ••• SEV UU DK, CH When casting Dance of Many, choose a creature card in play. Put